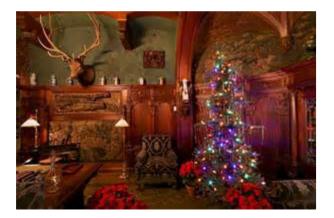

### Day Three

Another breakfast is included this morning at our hotel. We meet our local guide today for another day of touring.

Our first stop today takes us to the Vanderbilt Mansion where you will enjoy their sparkling, elaborate Holiday Decorations.