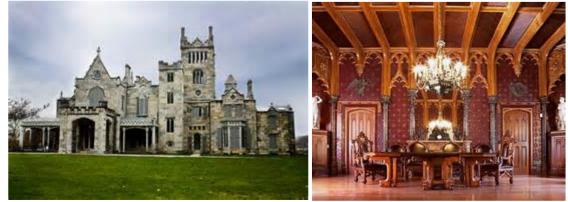

#### Day One

Group arrival at the Newark New Jersey Airport. Here you will be greeted by your deluxe motorcoach. We travel to the Hudson Valley making a stop at the Lyndhurst Castle/Mansion. Overlooking the Hudson River in Tarrytown, New York, is Lyndhurst, one of America's finest Gothic Revival mansions. The architectural brilliance of the residence, designed in 1838 by Alexander Jackson Davis, is complemented by the park-like landscape of the estate and a comprehensive collection of original decorative arts. Mr. Dickens Tells a Christmas Carol' is a theatrical performance recreating Charles Dickens' own readings of the classic tale that brings the travails of Ebenezer Scrooge, Bob Cratchit and Tiny Tim alive. This spirit is brought to life to life in this adaptation, which takes place through the first floor of the Lyndhurst mansion.