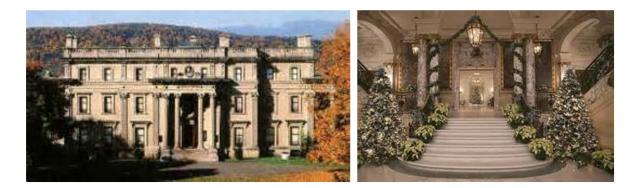

## Day Two

A delicious breakfast is included this morning at the hotel. This morning we meet our local Hudson River Valley guide for a day of touring in the valley.

Our first stop today takes us to Val-Kill (Eleanor Roosevelt's Home) for a guided tour her home. Next we visit the Staatsburg Historic Site (Formally the Mill's Mansion) where we will enjoy a Gilded Age Christmas.