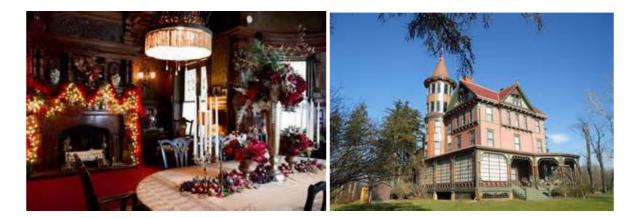

Lunch is on your own today in beautiful and historic Rhinebeck.

Afternoon Tour of the Wilderstein, Daisy Suckley home Cousin and confidante of Franklin D. Roosevelt's. A Queen Anne Victorian mansion in Rhinebeck, decked out in floral splendor for the holiday season. For more than 30 years, talented florists and designers have transformed the first floor of Margaret (Daisy) Suckley's home into a Christmas wonderland.